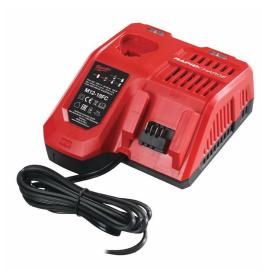

## M12-18 FC | M12<sup>™</sup> - M18<sup>™</sup> fast charger

- Recharges all M18<sup>™</sup>, M14<sup>™</sup> and M12<sup>™</sup> REDLITHIUM<sup>™</sup> battery packs
- Recharges in sequence first in, first to charge resulting in less time needed to manage charging cycles
- M12<sup>™</sup> REDLITHIUM<sup>™</sup> 2.0 Ah / 3.0 Ah / 4.0 Ah / 6.0 Ah battery packs recharge in 26 min / 50 min / 52 min / 95 min or less
- M18<sup>™</sup> REDLITHIUM<sup>™</sup> 2.0 Ah / 4.0 Ah / 5.0 Ah battery packs recharge in 26 min / 52 min / 59 min or less

Charging ports 1 x M12<sup>™</sup>, 1 x M18<sup>™</sup>

| Charge type    | Sequential |
|----------------|------------|
| Power source   | AC         |
| Wall mountable | <b>v</b>   |
|                |            |
| Article Number | 4932451079 |